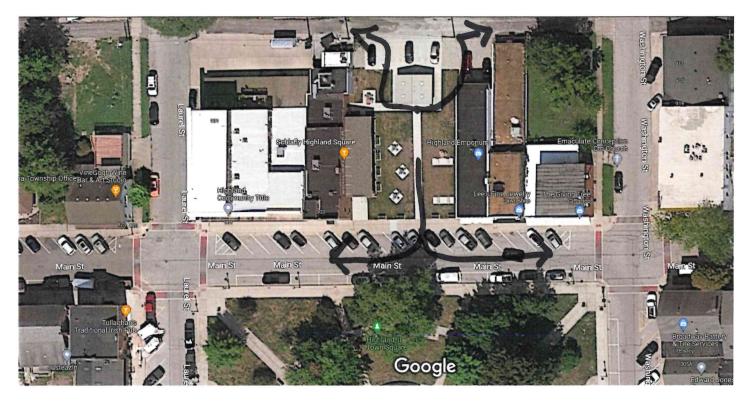

# Evaluation Plan

Imagery ©2023 Maxar Technologies, Map data ©2023 20 ft

# Fire Plan

Imagery ©2023 Maxar Technologies, Map data ©2023 20 ft

# Parking Plan

Imagery ©2023 Maxar Technologies, Map data ©2023 20 ft

# -Public Parking on square & side streets

# Site Plan

Imagery ©2023 Maxar Technologies, Map data ©2023 20 f

- Park in alley to unload goods into fenced area.
- Area will be funded, where the event takes place. Side wouls