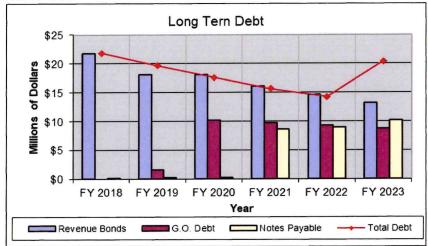

#### **NEW BUSINESS:**

- A. **MOTION** Approve Mayor's Re-appointment of Darren Twyford to the Police Pension Board (attached)
- B. **MOTION** Approve Mayor's Appointment of Susan Martz to the Cemetery Board of Managers (attached)
- C. **MOTION** Bill #23-27/ORDINANCE Amending Fiscal Year 2022-2023 Budget (attached)
- D. **MOTION** Bill #23-28/ORDINANCE Adopting the Financial Budget of the City for the Fiscal Year Beginning May 1, 2023, and Ending April 30, 2024, and Authorizing the Expenditures Therein Contained (attached)