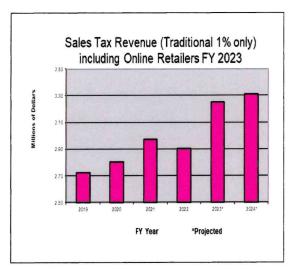

cted other impacts. We have included charts for a few of these revenue sources. It should be noted that Motor fuel tax now includes a renewal allotment from the state. These additional funds are anticipated to be used to repair or replace sidewalks throughout town.

The projections for future years for the utility funds in the budgets include approved rate increases and an anticipated continuation of these small rate increases. These minimal increases will allow us to keep pace with rising operational costs and continue to be able to maintain and improve our infrastructure. We will also be actively monitoring the need to increase user charges for recreation opportunities in an effort to maintain the same level of services our citizens have come to enjoy and expect from these departments.









Long Term Debt



The City has shifted the classification of debt in recent years by paying down revenue bonds and only recently adding general obligation debt. During FY 2011, the city issued approximately \$3.2 million in alternate revenue bonds for the Street Bond Northeast Quadrant project. The existing 2007 Street Bond funds and the funds from the 2010 Street Bond issue were used to continue the peripheral route along with future grant and state funding needed to complete the last portion. The only bond outstanding relating to these improvements is the 2010 Street Bond Issue.

In addition to the bonds previously mentioned, other revenue bonds with outstanding balances were issued for redevelopment costs associated with the new hospital in 2012 (refinanced in 2020 with savings