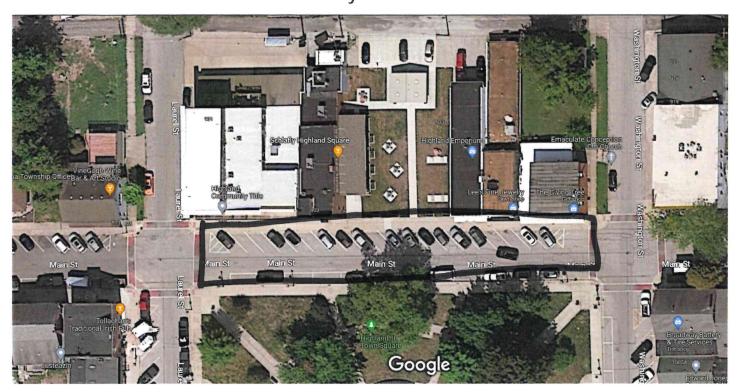

# Parking Plan

Imagery ©2023 Maxar Technologies, Map data ©2023 20 ft

# -Public Parking on square & side streets