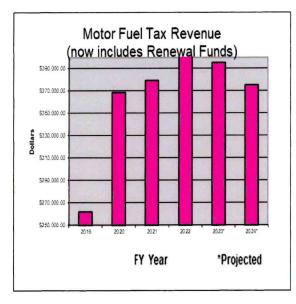

#### **NEW BUSINESS:**

- A. **MOTION** Approve Mayor's Re-appointment of Darren Twyford to the Police Pension Board (attached)
- B. **MOTION** Approve Mayor's Appointment of Susan Martz to the Cemetery Board of Managers (attached)
- C. **MOTION** Bill #23-27/ORDINANCE Amending Fiscal Year 2022-2023 Budget (attached)
- D. **MOTION** Bill #23-28/ORDINANCE Adopting the Financial Budget of the City for the Fiscal Year Beginning May 1, 2023, and Ending April 30, 2024, and Authorizing the Expenditures Therein Contained (attached)