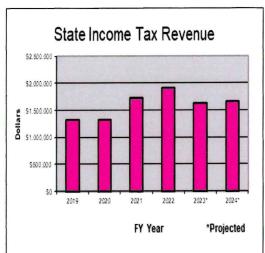

ed other impacts. We have included charts for a few of these revenue sources. It should be noted that Motor fuel tax now includes a renewal allotment from the state. These additional funds are anticipated to be used to repair or replace sidewalks throughout town.

The projections for future years for the utility funds in the budgets include approved rate increases and an anticipated continuation of these small rate increases. These minimal increases will allow us to keep pace with rising operational costs and continue to be able to maintain and improve our infrastructure. We will also be actively monitoring the need to increase user charges for recreation opportunities in an effort to maintain the same level of services our citizens have come to enjoy and expect from these departments.









Long Term Debt



The City has shifted the classification of debt in recent years by paying down revenue bonds and only recently adding general obligation debt. During FY 2011, the city issued approximately \$3.2 million in alternate revenue bonds for the Street Bond Northeast Quadrant project. The existing 2007 Street Bond funds and the funds from the 2010 Street Bond issue were used to continue the peripheral route along with future grant and state funding needed to complete the last portion. The only bond outstanding relating to these improvements is the 2010 Street Bond Issue.

In addition to the bonds previously mentioned, other revenue bonds with outstanding balances were issued for redevelopment costs associated with the new hospital in 2012 (refinanced in 2020 with savings re