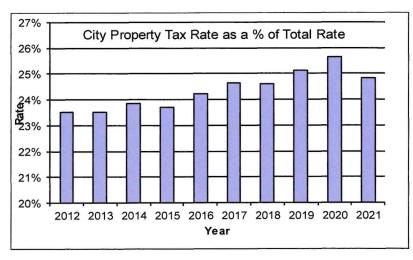

tdowns and a pandemic creating multiple hardships, our diverse revenue resources allowed us to continue to grow revenue at a time when others were negatively impacted. The diversity of our revenue and offerings of community services continues to serve us well as we navigate a period of economic uncertainty with historic levels of inflation and the threat of an economic downturn. We continue to see moderate revenue growth and continued private investment in our community.

## Growth within the City of Highland

The City of Highland experienced an increase of 4.42% in assessed valuation in 2021. Since economic conditions are still unpredictable, we anticipate a 2.5% increase in our assessed valuation based on the prior year's results. As of the most recent figure released in April of 2022,



the city-wide assessed value is \$213 million. Over the past ten years, the average annual percentage increase in assessed value is 1.56%. In addition, the property tax rate of \$1.9611 per \$100 of assessed value for the tax levy year of 2021, collected in 2022, is only slightly higher than 2013 when the rate was 1.9544 per \$100. The chart included tracks the City and Library's percentage of the total tax rate for locations within Saline Township. Helvetia Township would produce very similar results. The unofficial population of Highland is currently estimated to be 9,991 per the 2020 census figures with the most recently certified 2010 census counting 9,919 citizens.

### Revenues & Expenses

The proposed 2024 budget is a reflection of where the City is in regards to accommodating for