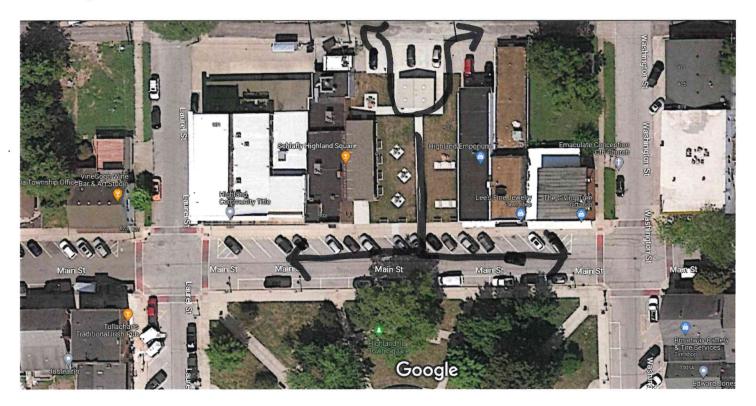

# Evaluation Plan

Imagery ©2023 Maxar Technologies, Map data ©2023 20 ft

# Fire Plan

Imagery ©2023 Maxar Technologies, Map data ©2023 20 ft

# Parking Plan

Imagery ©2023 Maxar Technologies, Map data ©2023 20 ft

# -Public Parking on square & side streets

# Site Plan

Imagery ©2023 Maxar Technologies, Map data ©2023 20 f

- Park in alley to unload goods into fenced area.
- Area will be funded, where the event takes place. Side wouls