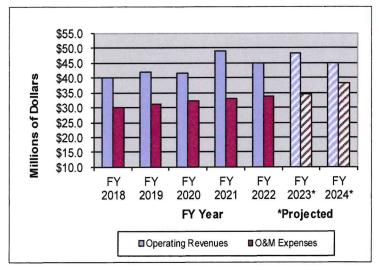

assets. This budget presents a \$1 million surplus spread across all departments and is intended to hedge against continued inflation impacts or broader anticipated economic pressures. The City continues to use conservative methods for budgeting in an effort to keep our rates affordable to our citizens yet still provide the highest quality of service in all of the areas we serve our citizens and businesses.

From an operational point of view, revenues continue to exceed expenses. The proposed total O&M expenses in FY 2024 reflect an increase of 0% from FY 2023, and equals 78% of operating revenues. This meets management's goal of 85%. Operating revenues are expected to increase by 1% based on a conservative expectation for tax revenues and minimal increases for various utility revenues.



Included in the budget for FY 2024, the traditional sales tax is projected to increase by 4% from the prior budget based on the history of collections and transition of the online retailer's occupation tax that was collected beginning January 1, 2021 as sales tax based on the delivery location. We have anticipated an increase for income and local use tax and replacement taxes based on prior collections and anticipated results. We will continue to monitor all tax revenue collections to ensure they are meeting our projections and are hopeful that the increase exceeds our expectations.

The expected projections for future tax revenues beyond FY 2024 are assumptions that have been based on the prior history of collections and expected other impacts. We have included charts for a few of these